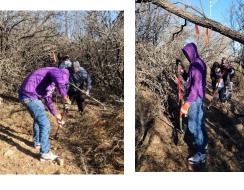

#### Spectrum Helps Clean Blowout Wash Trail

As part of Spectrum's ongoing collaboration with the Parks & Recreation Department, the work group helped clear out the Blowout Wash trail in preparation for it to be professionally surveyed so we can get legal descriptions for the agreements.